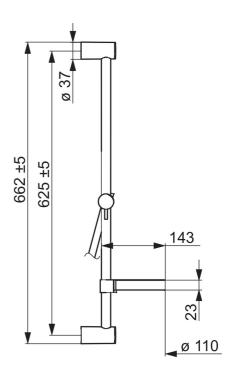

### Technische Eigenschaften

Länge / Höhe

625 mm

#### Vorschriften

EN Standard

EN 1113