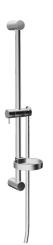

# 44140100 HANSAVIVA - Wandstange

EAN: 4015474238794 static.hansa.com/44140100

- Dusche
- Zubehör
- Wandmontage

- Chrom
- Brauseschlauch (1750 mm), Verstellbare Brausestangehalterung, Seifenschale
- Kürzbar