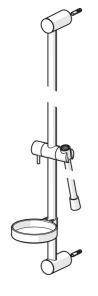

## Ersatzteile

### SP44150110

|      | Name                     | ArtNr.   |
|------|--------------------------|----------|
| 01   | Wandhalter               | 59913743 |
| 01.1 | Abdeckkappe              | 59913744 |
| 02   | Distanzhülse, 5 mm       | 59913742 |
| 03   | Schieber                 | 59913755 |
| 04   | Sieb                     | 59906859 |
| 05   | Dichtungsring, d 21x12x2 | 59912304 |
| 06   | Seifenschale             | 59913745 |
| 07   | Halter                   | 59913983 |