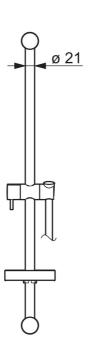

### Technische Eigenschaften

Länge / Höhe

625 mm

### SP44150110

|      | Name                     | ArtNr.   |
|------|--------------------------|----------|
| 01   | Wandhalter               | 59913743 |
| 01.1 | Abdeckkappe              | 59913744 |
| 02   | Distanzhülse, 5 mm       | 59913742 |
| 03   | Schieber                 | 59913755 |
| 04   | Sieb                     | 59906859 |
| 05   | Dichtungsring, d 21x12x2 | 59912304 |
| 06   | Seifenschale             | 59913745 |
| 07   | Halter                   | 59913983 |