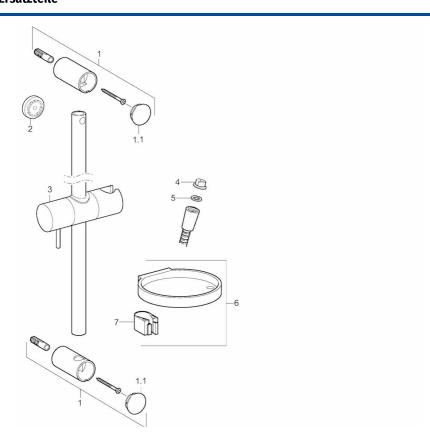

### SP44150110

|      | Name                     | ArtNr.   |
|------|--------------------------|----------|
| 01   | Wandhalter               | 59913743 |
| 01.1 | Abdeckkappe              | 59913744 |
| 02   | Distanzhülse, 5 mm       | 59913742 |
| 03   | Schieber                 | 59913755 |
| 04   | Sieb                     | 59906859 |
| 05   | Dichtungsring, d 21x12x2 | 59912304 |
| 06   | Seifenschale             | 59913745 |
| 07   | Halter                   | 59913983 |