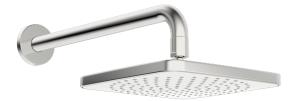

# 44360200 HANSABASICJET Style - Kopfbrause, 200x200 mm

EAN: 4057304015939 static.hansa.com/44360200

- Wandmontage
- Chrom

15.0 l/min

9.0 l/min

max. +65°C

1-10 bar

348 mm

Messing/Verbungwerkstoff

G1/2

- Kopfbrause, Schwenkbares Kugelgelenk, Anti-Kalk-Technik
- Regenstrahl Gleichmäßiger und starker Wasserstrahl
- Außengewinde, Abdeckung(en)
- 1-strahlig