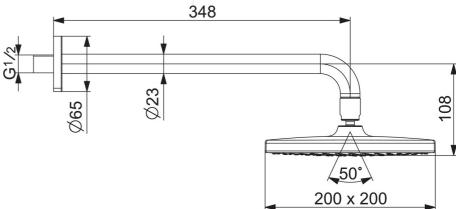

# 44360200 HANSABASICJET Style - Kopfbrause, 200x200 mm

EAN: 4057304015939 static.hansa.com/44360200

- Wandmontage
- Chrom

15.0 l/min

9.0 l/min

max. +65°C

1-10 bar

348 mm

Messing/Verbungwerkstoff

G1/2

- Kopfbrause, Schwenkbares Kugelgelenk, Anti-Kalk-Technik
- Regenstrahl Gleichmäßiger und starker Wasserstrahl
- Außengewinde, Abdeckung(en)
- 1-strahlig

#### Technische Eigenschaften

Warmwasserversorgung Arbeitsdruck Anschlussgröße Projection

Werkstoff