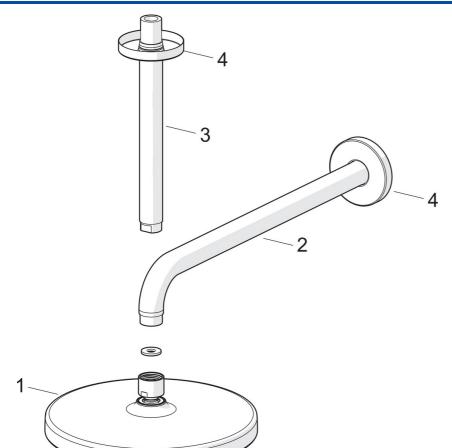

## Ersatzteile

## SP44360100

|    | Name                                | ArtNr.   |
|----|-------------------------------------|----------|
| 01 | Kopfbrause, d 200 mm                | 44740100 |
| 01 | Kopfbrause, 200x200 mm              | 44740200 |
| 02 | Brausearm ohne Kopfbrause, L=350    | 59913748 |
| 03 | Brausearm ohne Kopfbrause, L=200 mm | 59913749 |
| 04 | Rosette, d 65 mm                    | 59913750 |