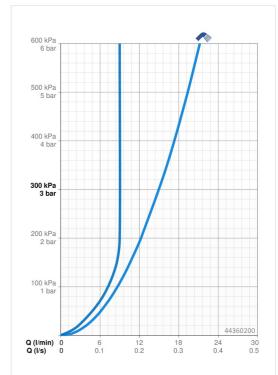

## Durchflusseigenschaften

Durchfluss bei 3 bar Durchfluss bei 3 bar (mit Durchflussregler)