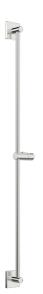

# 44410100 HANSA - Wandstange

EAN: 4015474190122 static.hansa.com/44410100

- Dusche
- Zubehör
- Wandmontage

- Chrom
- Verstellbare Brausestangehalterung
- Kürzbar