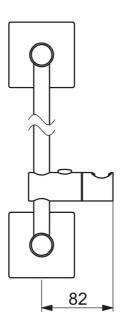

# 44410100 HANSA - Wandstange

EAN: 4015474190122 static.hansa.com/44410100



- Dusche
- Zubehör
- Wandmontage

- Chrom
- Verstellbare Brausestangehalterung
- Kürzbar

## **Technische Daten**

#### Technische Eigenschaften

Durchmesser



18 mm







## Ersatzteile



### SP44410100

|      | Name                                   | ArtNr.   |
|------|----------------------------------------|----------|
| 2    | Halter                                 | 59913712 |
| 2.1  | Halter                                 | 59913713 |
| 2.2  | Abdeckung                              | 59913422 |
| 2.5  | Deckplatte, 75x75 mm                   | 59913326 |
| 2.6  | O-Ring, d 26x2                         | 59913423 |
| 3    | Schieber, d 18 mm, (-2019) Ausgelaufen | 59913306 |
| 3    | Schieber, d 18 mm                      | 59912781 |
| N.I. | Brauseschlauch, L=1600 Satin           | 54120500 |