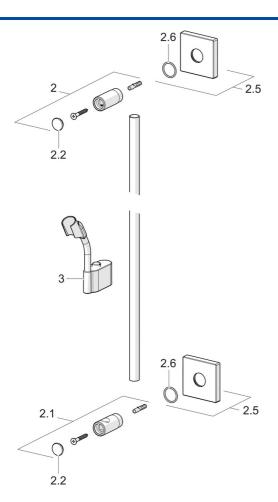

## Ersatzteile

### SP44410100

|      | Name                                   | ArtNr.   |
|------|----------------------------------------|----------|
| 2    | Halter                                 | 59913712 |
| 2.1  | Halter                                 | 59913713 |
| 2.2  | Abdeckung                              | 59913422 |
| 2.5  | Deckplatte, 75x75 mm                   | 59913326 |
| 2.6  | O-Ring, d 26x2                         | 59913423 |
| 3    | Schieber, d 18 mm, (-2019) Ausgelaufen | 59913306 |
| 3    | Schieber, d 18 mm                      | 59912781 |
| N.I. | Brauseschlauch, L=1600 Satin           | 54120500 |