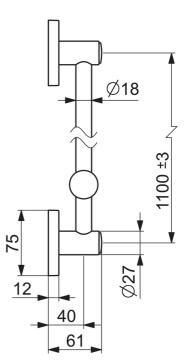

# 44410100 HANSA - Wandstange

EAN: 4015474190122 static.hansa.com/44410100



- Dusche
- Zubehör
- Wandmontage

- Chrom
- Verstellbare Brausestangehalterung
- Kürzbar

## **Technische Daten**

#### Technische Eigenschaften

Durchmesser



18 mm







## Ersatzteile



### SP44410100

|      | Name                                   | ArtNr.   |
|------|----------------------------------------|----------|
| 2    | Halter                                 | 59913712 |
| 2.1  | Halter                                 | 59913713 |
| 2.2  | Abdeckung                              | 59913422 |
| 2.5  | Deckplatte, 75x75 mm                   | 59913326 |
| 2.6  | O-Ring, d 26x2                         | 59913423 |
| 3    | Schieber, d 18 mm, (-2019) Ausgelaufen | 59913306 |
| 3    | Schieber, d 18 mm                      | 59912781 |
| N.I. | Brauseschlauch, L=1600 Satin           | 54120500 |