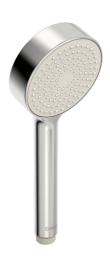

# 44610300 HANSABASICJET - Handbrause

EAN: 4057304002434 static.hansa.com/44610300

- Dusche
- Zubehör
- Chrom

- Anti-Kalk-Technik
- Erfrischend Starker Wasserstrahl, aktiviert und erfrischt den Körper
- 1-strahlig