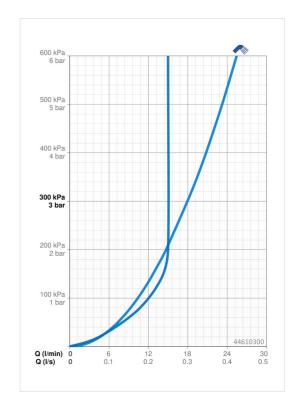

## **Technische Daten**

| D | ur | cl | ηfl | lu | SS | e | įσ | eı | ns | c | h | aí         | t | er | 1 |
|---|----|----|-----|----|----|---|----|----|----|---|---|------------|---|----|---|
| _ | uı | ·  | ••• | ·u | "  |   | 5  | ·· |    | • | • | <b>u</b> : | ٠ | ·· | • |

Durchfluss bei 3 bar18.0 l/minDurchfluss bei 3 bar (mit Durchflussregler)15.0 l/min