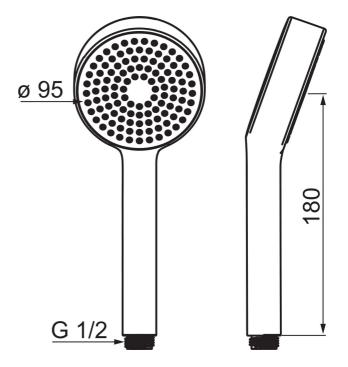

### Technische Eigenschaften

Warmwasserversorgungmax. +65°CArbeitsdruck0.5-5 barAnschlussgrößeG1/2WerkstoffVerbundwerkstoff