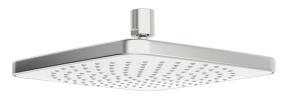

## 44740200 HANSABASICJET Style - Kopfbrause, 200x200 mm

EAN: 4057304015922 static.hansa.com/44740200

- Dusche
- Chrom
- Schwenkbares Kugelgelenk, Anti-Kalk-Technik
- Regenstrahl Gleichmäßiger und starker Wasserstrahl •
- Innengewinde
- 1-strahlig