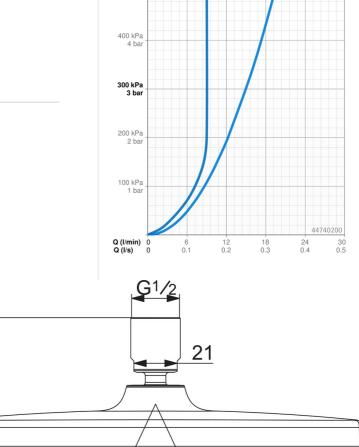

## Durchflusseigenschaften

| Durchfluss bei 3 bar<br>Durchfluss bei 3 bar (mit Durchflussregler) | 15.0 l/min<br>9.0 l/min  | 600 kPa          |  |
|---------------------------------------------------------------------|--------------------------|------------------|--|
| Technische Eigenschaften                                            |                          |                  |  |
| Warmwasserversorgung                                                | max. +65°C               | 500 kPa<br>5 bar |  |
| Arbeitsdruck                                                        | 1-10 bar                 |                  |  |
| Anschlussgröße                                                      | G1/2                     | 400 kPa          |  |
| Sicherungseinrichtung (EN1717)                                      | AA                       | 4 bar            |  |
| Werkstoff                                                           | Messing/Verbungwerkstoff |                  |  |
| Vorschriften                                                        |                          | 300 kPa<br>3 bar |  |