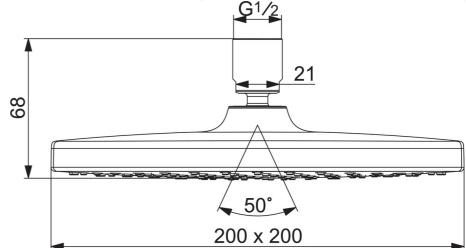

## 44740200 HANSABASICJET Style - Kopfbrause, 200x200 mm

EAN: 4057304015922 static.hansa.com/44740200

- Dusche
- Chrom
- Schwenkbares Kugelgelenk, Anti-Kalk-Technik
- Regenstrahl Gleichmäßiger und starker Wasserstrahl •
- Innengewinde
- 1-strahlig