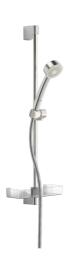

# 44780211 HANSABASICJET - Wandstangengarnitur

EAN: 4057304002458 static.hansa.com/44780211

- Dusche
- Wandmontage
- Chrom

- Handbrause, Brausestange, Verstellbare
   Brausestangehalterung, Seifenschale, Brauseschlauch (1500 mm), Anti-Kalk-Technik
- Entspannend Sanfter Wasserstrahl, angenehm für den ganzen Körper
- 1-strahlig