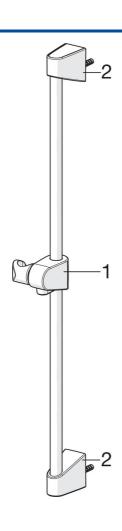

# Ersatzteile

### SP44780211

|    | Name       | ArtNr.   |
|----|------------|----------|
| 01 | Schieber   | 59914392 |
| 02 | Wandhalter | 59914393 |