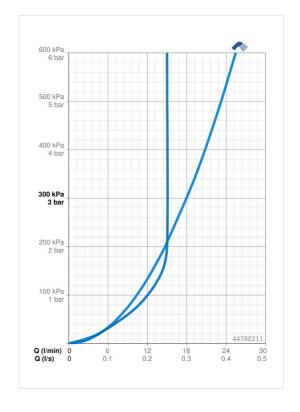

#### Durchflusseigenschaften

Durchfluss bei 3 bar18.0 l/minDurchfluss bei 3 bar (mit Durchflussregler)15.0 l/min