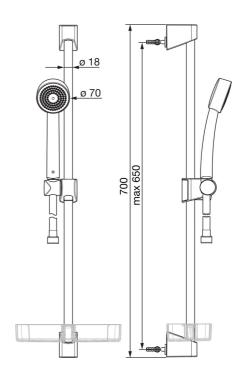

#### Technische Eigenschaften

DN-Größe (Nennmaß)

Warmwasserversorgung

Arbeitsdruck

Anschlussgröße

Durchmesser

Länge / Höhe

Werkstoff

DN15

max. +65° C

0.5-5 bar

61/2

B mm

650 mm

Verbundwerkstoff