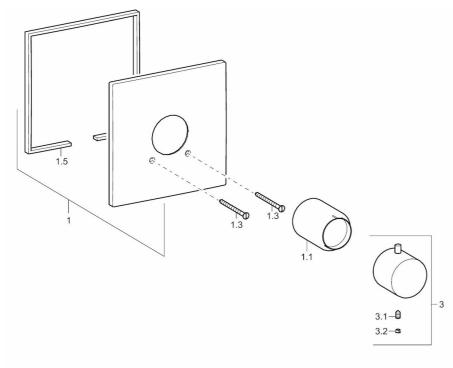

# Ersatzteile

## SP51129172

|      | Name                             | ArtNr.   |
|------|----------------------------------|----------|
| 1    | Rosette, 175x175                 | 59913496 |
| 1.1  | Abdeckkappe                      | 59912540 |
| 1.3  | Schraube, M5x65                  | 59904847 |
| 3    | Temperatureinstellgriff, (2011-) | 59913497 |
| 3.1  | Schraube, M6x9.5                 | 59901609 |
| 3.2  | Blindstopfen                     | 59911840 |
| N.I. | Verlängerungssatz, 35 mm         | 59912459 |