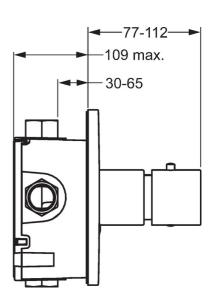

### **Technische Daten**

#### Technische Eigenschaften

DN-Größe (Nennmaß)
Warmwasserversorgung
Arbeitsdruck