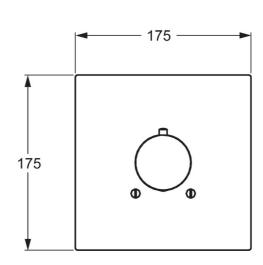

## SP51129172

|      | Name                             | ArtNr.   |
|------|----------------------------------|----------|
| 1    | Rosette, 175x175                 | 59913496 |
| 1.1  | Abdeckkappe                      | 59912540 |
| 1.3  | Schraube, M5x65                  | 59904847 |
| 3    | Temperatureinstellgriff, (2011-) | 59913497 |
| 3.1  | Schraube, M6x9.5                 | 59901609 |
| 3.2  | Blindstopfen                     | 59911840 |
| N.I. | Verlängerungssatz, 35 mm         | 59912459 |