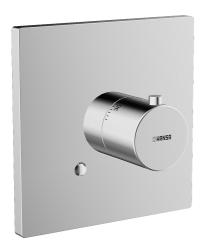

# 51129172 HANSALIVING - Aufputzset Unterputz-Armatur

EAN: 4015474188655 static.hansa.com/51129172

- Wanne & Dusche
- Fertigmontageset, Thermostat
- Wandmontage für Unterputz-Einbaukörper
- Chron

DN20 max. +80°C

1-10 bar

• Temperatureinstellgriff

- Sicherheitssperre gegen Verbrühen bei 38°C
- Thermostatkartusche zur Temperaturreglung
- Rosette eckig, Hülse, Rosette mit Schrauben
- Ohne Mengenregulierung, Ohne Umstellung