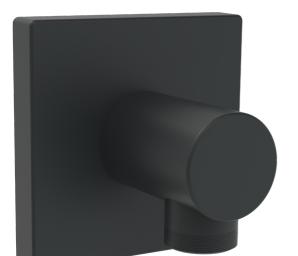

# 5118017033 HANSA - Wandanschlussbogen, G1/2

EAN: 4057304015663 static.hansa.com/5118017033

- Dusche
- Zubehör
- Wandmontage
- Matt-Schwarz

- Wandanschlussbogen
- Rückflussverhinderer
- Rosette eckig
- protected against back-flow in domestic use (according to DIN EN 1717)