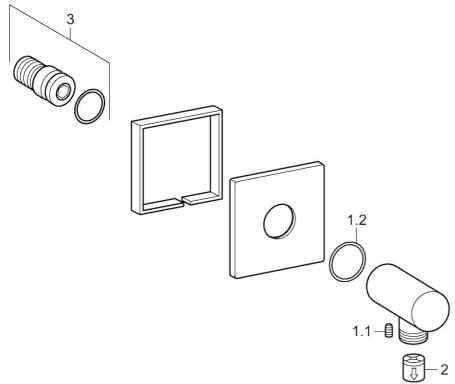

# Ersatzteile

## SP5118017033

|     | Name                  | ArtNr.   |
|-----|-----------------------|----------|
| 1.1 | Schraube, M5x6, SW2.5 | 59912617 |
| 1.2 | O-Ring, d 27x2        | 59901532 |
| 2   | Rückflussverhinderer  | 59905714 |
| 3   | Gewindenippel         | 59913658 |