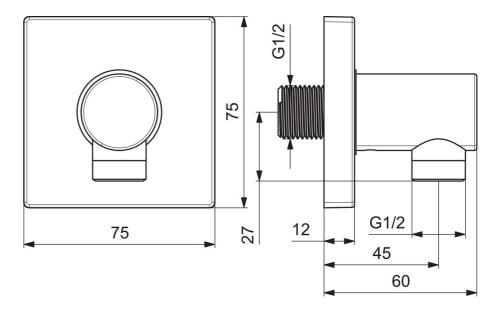

#### Technische Eigenschaften

DN-Größe (Nennmaß) Warmwasserversorgung

Arbeitsdruck Anschlussgröße

Sicherungseinrichtung (EN1717)

DN15

max. +80°C 0.5-10 bar

G1/2

EB