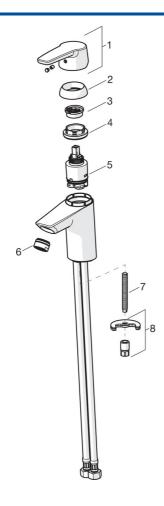

## Ersatzteile

## SP51402293

|      | Name                                | ArtNr.   |
|------|-------------------------------------|----------|
| 01   | Hebel                               | 59914417 |
| 01   | Langer Hebel                        | 59914633 |
| 02   | Abdeckkappe, 33x3 mm                | 59912504 |
| 03   | Temperaturanschlag                  | 59912325 |
| 04   | Gegenmutter, M40x1, SW30            | 59913210 |
| 05   | Kartusche, 3.5 Classic              | 59913075 |
| 06   | Luftsprudler, M24x1 A, low pressure | 59902692 |
| 06   | Luftsprudler, M24x1, 6 l/min        | 59913727 |
| 07   | Befestigungsschraube, M8x1, L=140   | 59912474 |
| 08   | Befestigungssatz                    | 59910749 |
| N.I. | Ablaufgarnitur                      | 59904620 |
| N.I. | Anschlußschlauch, L=430, G3/8-M10x1 | 59912515 |
| N.I. | Zugstange mit Knopf                 | 59914464 |
| N.I. | Ablaufgarnitur, (2019-)             | 59914764 |