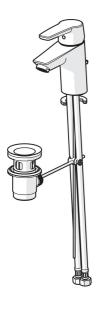

## Ersatzteile

## SP51402293

|      | Name                                | ArtNr.   |
|------|-------------------------------------|----------|
| 01   | Hebel                               | 59914417 |
| 01   | Langer Hebel                        | 59914633 |
| 02   | Abdeckkappe, 33x3 mm                | 59912504 |
| 03   | Temperaturanschlag                  | 59912325 |
| 04   | Gegenmutter, M40x1, SW30            | 59913210 |
| 05   | Kartusche, 3.5 Classic              | 59913075 |
| 06   | Luftsprudler, M24x1 A, low pressure | 59902692 |
| 06   | Luftsprudler, M24x1, 6 l/min        | 59913727 |
| 07   | Befestigungsschraube, M8x1, L=140   | 59912474 |
| 08   | Befestigungssatz                    | 59910749 |
| N.I. | Ablaufgarnitur                      | 59904620 |
| N.I. | Anschlußschlauch, L=430, G3/8-M10x1 | 59912515 |
| N.I. | Zugstange mit Knopf                 | 59914464 |
| N.I. | Ablaufgarnitur, (2019-)             | 59914764 |