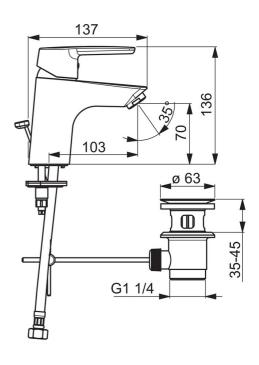

## **Technische Daten**

| Durchfluss bei 3 bar (mit Durchflussregler)   | 6.0 l/min     |  |
|-----------------------------------------------|---------------|--|
| Druckverlust bei einem Durchfluss von 0,1 l/s | 2 bar         |  |
| Technische Eigenschaften                      |               |  |
| DN-Größe (Nennmaß)                            | DN15          |  |
| Warmwasserversorgung                          | max. +70°C    |  |
| Arbeitsdruck                                  | 0.5-10 bar    |  |
| Anschlussgröße                                | G3/8          |  |
| Projection                                    | 103 mm        |  |
| Werkstoff                                     | Messing       |  |
| Vorschriften                                  |               |  |
| EN Standard                                   | EN 817        |  |
| Geräuschklasse                                | I (ISO3822)   |  |
| Zulassungen und Deklarationen                 |               |  |
| KIWA                                          | K6116/08      |  |
| DVGW                                          | NW-6506BP0361 |  |
| ABP                                           | P-IX 29493/IA |  |