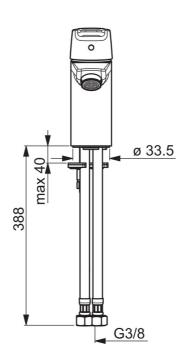

## **Technische Daten**

| Durchfluss bei 3 bar (mit Durchflussregler)   | 6.0 l/min     |  |
|-----------------------------------------------|---------------|--|
| Druckverlust bei einem Durchfluss von 0,1 l/s | 2 bar         |  |
| Technische Eigenschaften                      |               |  |
| DN-Größe (Nennmaß)                            | DN15          |  |
| Warmwasserversorgung                          | max. +70°C    |  |
| Arbeitsdruck                                  | 0.5-10 bar    |  |
| Anschlussgröße                                | G3/8          |  |
| Projection                                    | 103 mm        |  |
| Werkstoff                                     | Messing       |  |
| Vorschriften                                  |               |  |
| EN Standard                                   | EN 817        |  |
| Geräuschklasse                                | I (ISO3822)   |  |
| Zulassungen und Deklarationen                 |               |  |
| KIWA                                          | K6116/08      |  |
| DVGW                                          | NW-6506BP0361 |  |
| ABP                                           | P-IX 29493/IA |  |