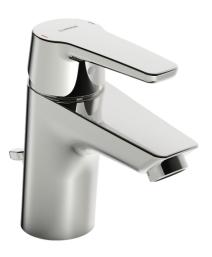

## 51402293 HANSAPOLO - Waschtischbatterie

EAN: 4057304002779 static.hansa.com/51402293

- Waschtisch
- Einhebelmischer
- Standmontage
- Chron
- Feststehender Auslauf
- PCA® konstante Durchflussleistung unabhängig vom Fließdruck
- Hebel mit W+K-Kennzeichnung, Einhandbedienhebel/Griff
- Ablaufgarnitur mit Zugstange
- Temperaturbegrenzer, Heißwassersperre einstellbar (im Lieferumfang enthalten)
- ø 3.5 classic Steuerpatrone mit keramischen Dichtscheiben zur Wassermengen- und Temperatureinstellung
- Anschluss über flexible Druckschläuche
- Armaturenkörper aus entzinkungsbeständigem Messing (DZR), Rapid-Montagesystem