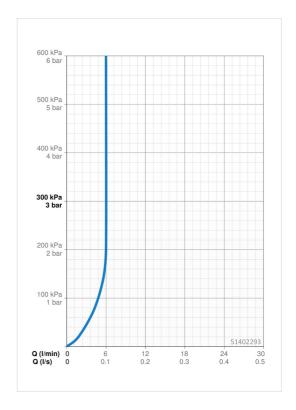

## **Technische Daten**

| Durchfluss bei 3 bar (mit Durchflussregler)   | 6.0 l/min     |  |
|-----------------------------------------------|---------------|--|
| Druckverlust bei einem Durchfluss von 0,1 l/s | 2 bar         |  |
| Technische Eigenschaften                      |               |  |
| DN-Größe (Nennmaß)                            | DN15          |  |
| Warmwasserversorgung                          | max. +70°C    |  |
| Arbeitsdruck                                  | 0.5-10 bar    |  |
| Anschlussgröße                                | G3/8          |  |
| Projection                                    | 103 mm        |  |
| Werkstoff                                     | Messing       |  |
| Vorschriften                                  |               |  |
| EN Standard                                   | EN 817        |  |
| Geräuschklasse                                | I (ISO3822)   |  |
| Zulassungen und Deklarationen                 |               |  |
| KIWA                                          | K6116/08      |  |
| DVGW                                          | NW-6506BP0361 |  |
| ABP                                           | P-IX 29493/IA |  |