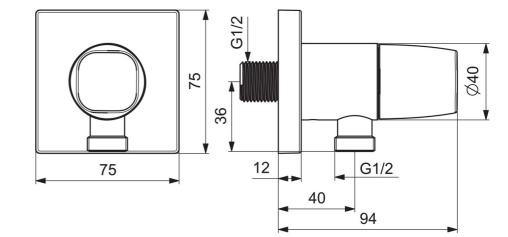

### Technische Eigenschaften

| DN-Größe (Nennmaß)             | DN15       |
|--------------------------------|------------|
| Warmwasserversorgung           | max. +80°C |
| Arbeitsdruck                   | 0.5-10 bar |
| Anschlussgröße                 | G1/2       |
| Sicherungseinrichtung (EN1717) | EB         |
| Werkstoff                      | Messing    |
|                                |            |