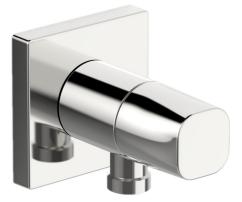

### • Dusche

- Zubehör
- Wandmontage
- Chrom

- Wandanschlussbogen
- Rückflussverhinderer, Oberteil mit keramischen Dichtscheiben zur Wassermengeneinstellung für einen Abgang
- Rosette eckig
- Eigensicher gegen Rückfließen im häuslichen Gebrauch (nach DIN EN 1717)