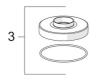

## SP53549470

|    | Name                              | ArtNr.   |
|----|-----------------------------------|----------|
| 01 | Rückflussverhinderer              | 59905714 |
| 02 | Brauseschlauch, L=1750, M12x1-1/2 | 59912281 |
| 03 | Abdeckplatte, d 70 mm             | 1003886V |
| 04 | Schraube, M4x45                   | 59912291 |
| 05 | Schlauchdurchführung              | 59914673 |