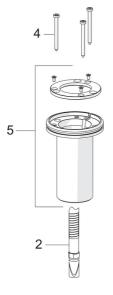

## SP53549470

|    | Name                              | ArtNr.   |
|----|-----------------------------------|----------|
| 01 | Rückflussverhinderer              | 59905714 |
| 02 | Brauseschlauch, L=1750, M12x1-1/2 | 59912281 |
| 03 | Abdeckplatte, d 70 mm             | 1003886V |
| 04 | Schraube, M4x45                   | 59912291 |
| 05 | Schlauchdurchführung              | 59914673 |