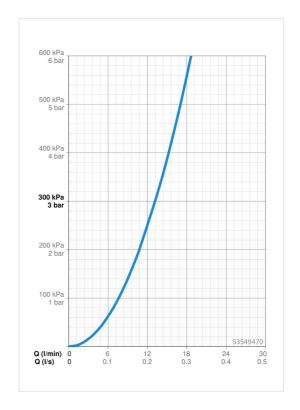

## **Technische Daten**

| Durchflusseigenschaften        |                    |
|--------------------------------|--------------------|
| Durchfluss bei 3 bar           | 13.2 <b>I/</b> min |
| Technische Eigenschaften       |                    |
| Warmwasserversorgung           | max. +65°C         |
| Arbeitsdruck                   | 0.5-5 bar          |
| Sicherungseinrichtung (EN1717) | ЕВ                 |
| Werkstoff                      | Verbundwerkstoff   |
| Vorschriften                   |                    |
| EN Standard                    | FN 1112 FN 1113    |