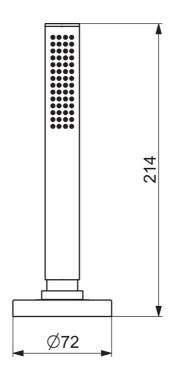

## 53549470 HANSASTILO - Handbrause, 72 mm

EAN: 4057304014659 static.hansa.com/53549470

- Wanne & Dusche
- Wannenrandmontage
- Chrom
- Brauseschlauch (1750 mm), Anti-Kalk-Technik
- Intensiv Belebender Wasserstrahl
- Schmutzfilter, Rückflussverhinderer
- 1-strahlig