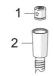

## SP53549470

|    | Name                              | ArtNr.   |
|----|-----------------------------------|----------|
| 01 | Rückflussverhinderer              | 59905714 |
| 02 | Brauseschlauch, L=1750, M12x1-1/2 | 59912281 |
| 03 | Abdeckplatte, d 70 mm             | 1003886V |
| 04 | Schraube, M4x45                   | 59912291 |
| 05 | Schlauchdurchführung              | 59914673 |