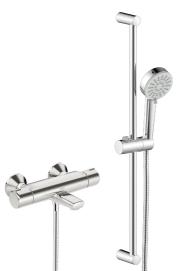

# 55162131 HANSABASIC - Wanne und Brause Armatur mit

Brausestangengarnitur | Valid from 12/2022

EAN: 4057304019180 static.hansa.com/55162131

- Wanne & Dusche
- Thermostat
- Wandmontage
- Chrom
- Feststehender Auslauf
- CASCADE® Strahlregler
- Temperatureinstellgriff, Durchflusseinstellgriff
- Drehumsteller, druckunabhängig, Integrierter Umsteller mit Absperrung
- Handbrause, Brausestange, Brauseschlauch (1500 mm), Eco-Durchfluss
- THERMO COOL: Mehr Sicherheit durch minimales Erwärmen des Armaturengehäuses, Sicherheitssperre gegen Verbrühen bei 38°C
- Thermostatkartusche zur Temperaturreglung, Schmutzfilter, Oberteil mit keramischen Dichtscheiben zur Wassermengeneinstellung für einen Abgang
- S-Anschlüsse
- protected against back-flow in domestic use (according to DIN EN 1717)
- 3-strahlig