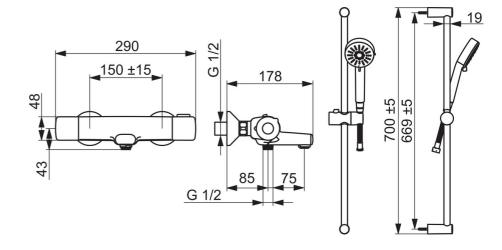

### Technische Eigenschaften

DN-Größe (Nennmaß) Warmwasserversorgung Arbeitsdruck

Anschlussgröße Installationsabstand

Projection
Sicherungseinrichtung (EN1717)

Werkstoff

DN15

max. +65°C 1-10 bar G1/2

cc150 ± 15 mm

160 mm

EB

Messing/Verbungwerkstoff