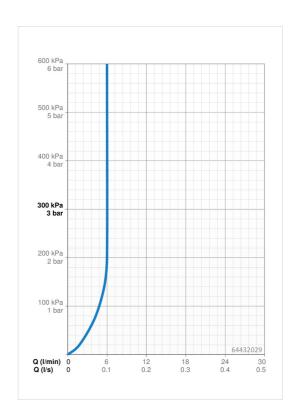

## Durchflusseigenschaften

Durchfluss bei 3 bar (mit Durchflussregler)
Druckverlust bei einem Durchfluss von 0,1 l/s

6.0 l/min 2 bar