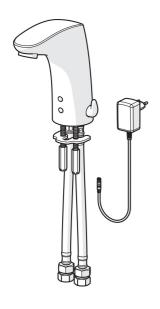

- Temperatureinstellgriff
- Heißwassersperre einstellbar (im Lieferumfang enthalten)
- Mischventil zur manuellen Temperatureinstellung, Rückflussverhinderer, Schmutzfilter
- PSD-Sensor mit Autofocus, Magnetventil, Inklusive Netzteil
- Anschluss über flexible Druckschläuche
- Softwaresettings per CONNECT App änderbar, Umbaubar für Kalt- oder Mischwasseranschluss
- Ohne Ablaufgarnitur, Ohne Zugstangenbohrung

#### Technische Eigenschaften

DN-Größe (Nennmaß)
Warmwasserversorgung
Arbeitsdruck
Anschlussgröße
Projection
Sicherungseinrichtung (EN1717)

DN15 max. +70°C 1-10 bar G3/8 112 mm AA

Werkstoff

Messing