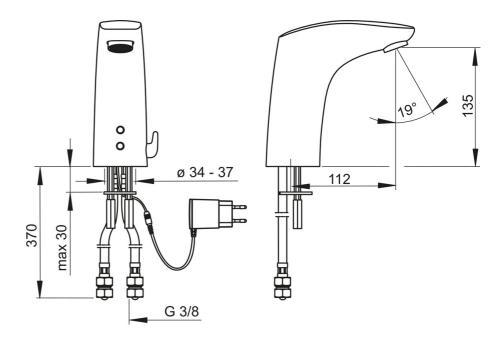

#### Technische Eigenschaften

DN-Größe (Nennmaß)
Warmwasserversorgung
Arbeitsdruck
Anschlussgröße
Projection
Sicherungseinrichtung (EN1717)

DN15 max. +70°C 1-10 bar G3/8 112 mm AA

Werkstoff

Messing