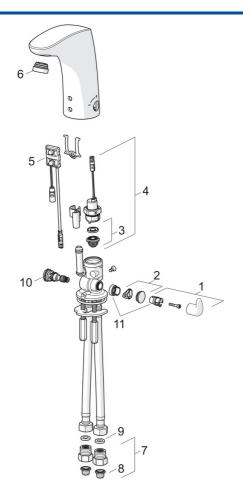

# Ersatzteile

## SP64432009

|      | Name                                       | ArtNr.   |  |
|------|--------------------------------------------|----------|--|
| 01   | Temperaturregelung Griffgehäuse            | 59914100 |  |
| 02   | Abdeckstopfen                              | 59914104 |  |
| 03   | Membrane für Magnetventil                  | 1006500V |  |
| 03   | Stützring Membrane Ausgelaufen             | 59914090 |  |
| 04   | Magnetventil                               | 59914091 |  |
| 05   | Sensor, 6/9/12 V Bluetooth                 | 59914567 |  |
| 06   | Luftsprudler und Schlüssel, M24x1, 6 l/min | 59914105 |  |
| 07   | Stopfen Rückschlagventil                   | 59914086 |  |
| 08   | Schmutzfangsiebe                           | 59914085 |  |
| 09   | Dichtung, 8x14.3x2                         | 59914087 |  |
| 10   | Temperatureinstellsatz                     | 59914089 |  |
| 11   | Begrenzer                                  | 59914106 |  |
| N.I. | Filterdichtung                             | 1007900V |  |