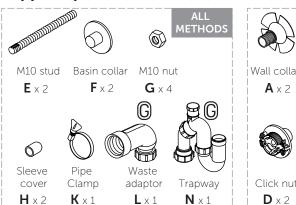

## **Supplied parts:**

washer

**M** x 2

Items marked  $\ensuremath{\mathbb{G}}$  contain a silver biocide antimicrobial substance

(0)

Ø75xØ10.5 Washer

**P** x 2

### **National Plumbing & Drainage code:**

The product covered by this installation instruction must be installed as described and in accordance with relevant local regulations. Installations not complying may void the product performance & warranty. Armitage Shanks strongly recommends that this product is fitted by a professional installer. The product is designed to meet the requirements of BS EN 274:2002 and is to be used for waste water only. To install, tighten each nut [G] with a torque no greater than 20Nm and pipe securing clip [K] no greater than 3Nm. Check for water tightness. Waste pipes must be supported; do not connect to the trap without sufficient support. Service temperature range 15°C to 90°C. Maximum operating pressure 10kPA (0.1bar).