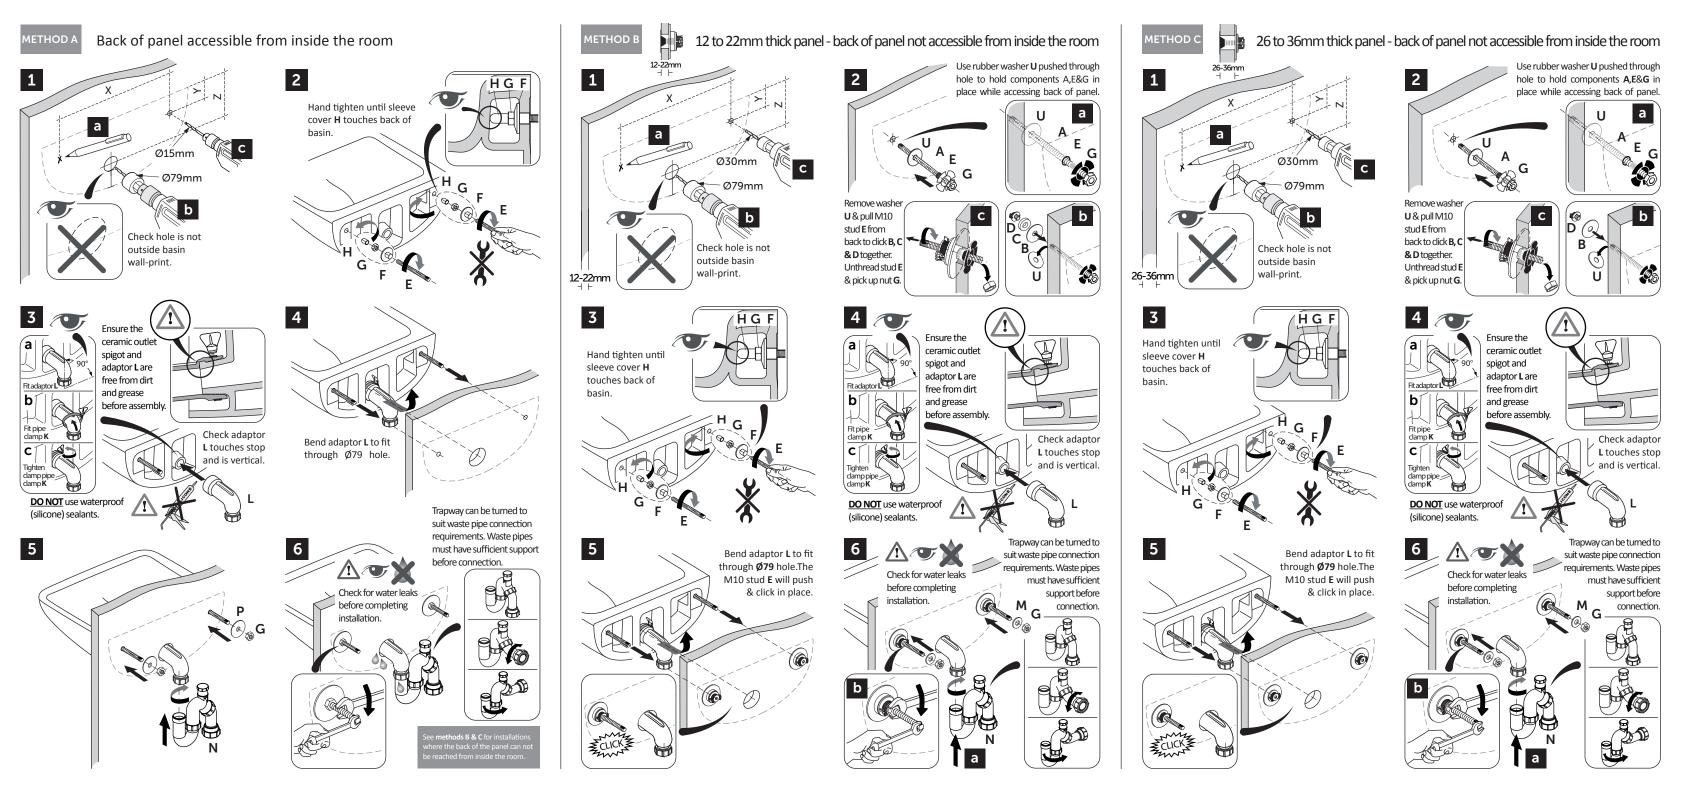

## Panel Fixation & 1¼ Waste Connection Assembly and Installation Instruction

Back of panel accessible from inside the room

### METHOD B

12 to 22mm thick panel - back of panel not accessible from inside the room

### METHOD C

26 to 36mm thick panel - back of panel not accessible from inside the room

Items in this pack contain a silver biocide antimicrobial substance

\$0430, \$0444, \$0431, \$0433 & \$0435

### **National Plumbing & Drainage code:**

The product covered by this installation instruction must be installed as described and in accordance with relevant local regulations. Installations not complying may void the product performance & warranty. Armitage Shanks strongly recommends that this product is fitted by a professional installer. The product is designed to meet the requirements of BS EN 274:2002 and is to be used for waste water only. To install, tighten each nut [G] with a torque no greater than 20Nm and pipe securing clip [K] no greater than 3Nm. Check for water tightness. Waste pipes must be supported; do not connect to the trap without sufficient support. Service temperature range 15°C to 90°C. Maximum operating pressure 10kPA (0.1bar).