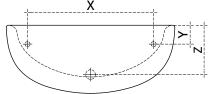

## **Drilled hole dimensions:**

|                         | X   | Y  | Z   |
|-------------------------|-----|----|-----|
| S0430<br>S0431<br>S0432 | 375 | 55 | 145 |
| S0444                   | 475 | 55 | 145 |
| S0433<br>S0435          | 290 | 55 | 145 |