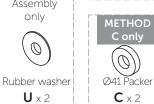

### METHOD C

26 to 36mm thick panel - back of panel not accessible from inside the room

Items in this pack contain a silver biocide antimicrobial substance

\$0430, \$0444, \$0431, \$0433 & \$0435