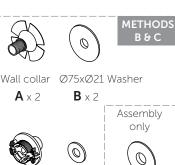

### METHOD B

12 to 22mm thick panel - back of panel not accessible from inside the room

### METHOD C

26 to 36mm thick panel - back of panel not accessible from inside the room

Items in this pack contain a silver biocide antimicrobial substance

\$0430, \$0444, \$0431, \$0433 & \$0435